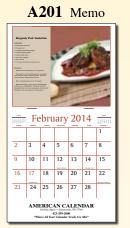

## **Healthy Choices Recipe Calendars**

8¾" x 16¾"

- Features 12 Full Color Recipes
- Choose Memo Blocks or Almanac Pad
- Lovely to look at Easy to Make Delicious to Eat

STOCK: 80# Cover; 50# Offset SHIPPING WEIGHT: 12#/hundred IMPRINT: Up to 5 lines in Black Ad Copy: 1 1/8" x 8 3/8" E-Proof: \$20 (G) Color Ad: \$.24 (G) each

## A201/A209 PRICES

| 250  | 500  | 750  | 1000 | 2500 |       |
|------|------|------|------|------|-------|
| 1.50 | 1.34 | 1.03 | 1.01 | 0.84 | 2A2CE |

After April 1...ADD 5%; After August 1 . . . . ADD 15%; 25% After Nov. 1