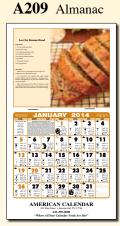

## **Healthy Choices Recipe Calendars**

8¾" x 16¾"

- Features 12 Full Color Recipes
- Choose Memo Blocks or Almanac Pad
- Lovely to look at Easy to Make Delicious to Eat

STOCK: 80# Cover; 50# Offset SHIPPING WEIGHT: 12#/hundred IMPRINT: Up to 5 lines in Black Ad Copy: 1 1/8" x 8 3/8" E-Proof: \$20 (G) Color Ad: \$.24 (G) each

## A201/A209 PRICES

| 250  | 500  | 750  | 1000 | 2500 |       |
|------|------|------|------|------|-------|
| 1.50 | 1.34 | 1.03 | 1.01 | 0.84 | 2A2CE |

After April 1...ADD 5%; After August 1 . . . . ADD 15%; 25% After Nov. 1