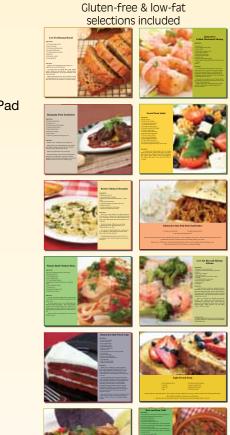

## **Healthy Choices Recipe Calendars**

8¾" x 16¾"

- Features 12 Full Color Recipes
- Choose Memo Blocks or Almanac Pad
- Lovely to look at Easy to Make Delicious to Eat

STOCK: 80# Cover; 50# Offset SHIPPING WEIGHT: 12#/hundred IMPRINT: Up to 5 lines in Black Ad Copy: 1 1/8" x 8 3/8" E-Proof: \$20 (G) Color Ad: \$.24 (G) each